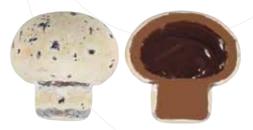

## Luxury Mushrooms Colorful Sugar Coated Mushroom Dragees

Net: 650g **Product Code:** EDH144 Packing: 7 x 650g

BOL

Sweet Mushrooms Colorful Sugar Coated Mushroom Dragees *Net:* 270g Product Code: EDH131 **Packing:** 12 x 270g

Sweet Mushrooms

Colorful Sugar Coated Mushroom Dragees **Net:** 135g **Product Code:** EDH130 **Packing:** 8 x 135g