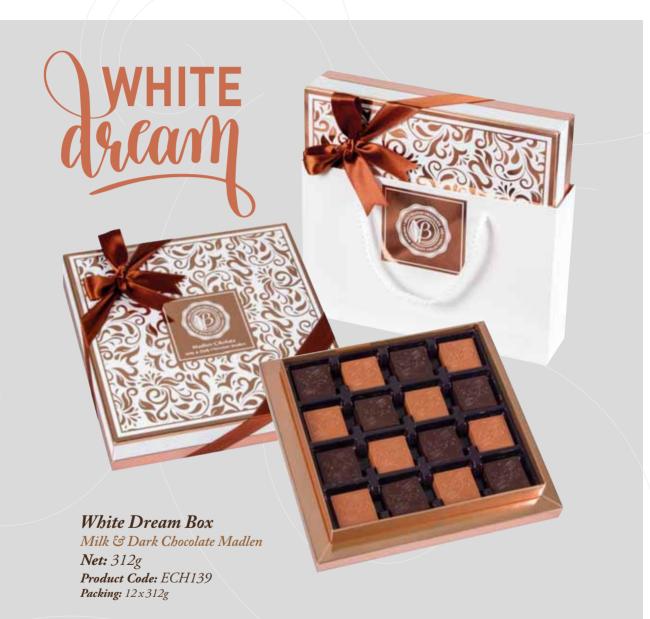

White Dream Box Assorted Chocolate Pralines Net: 230g Product Code: ECH140 Packing: 12x230g

IN PIPE

CI BELGIAN CH

QUALITY CO