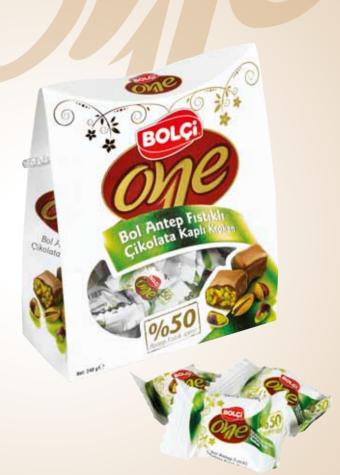

#### Bolçi One Hazelnut Bar

Milk Chocolate Covered Hazelnut Croquant Net: 30g Product Code: EBK126 Packing: 12x (24x30g)

## Bolçi One Pistachio Bar

Milk Chocolate Covered Pistachio Croquant Net: 30g Product Code: EBK127 Packing: 12x (24x30g)

#### Bolçi One Hazelnut

Milk Chocolate Covered Hazelnut Croquant Net: 240g Product Code: EBH062 Packing: 6x 240g

#### Bolçi One Pistachio

Milk Chocolate Covered Pistachio Croquant Net: 240g Product Code: EBH063 Packing: 6 x 240g