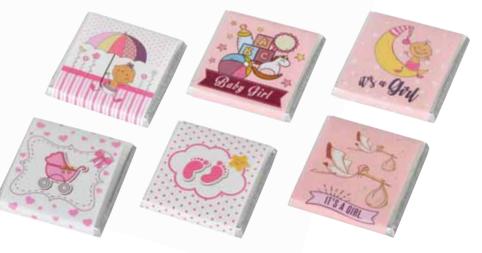

### Pookie Bear

Milk Chocolate Eggs Net: 130g Product Code: EBK143 Packing: 4 x (10 x 130g)

1.

163

Milk Chocolate Stones Net: 90g Product Code: EDK110 Packing: 24 x 90g

\* Baby Figures May Vary

Cube Finger Assorted Filled Chocolate Net: 145g Product Code: ECK125 Packing: 6x145g