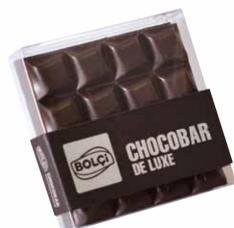

#### Chocobar De Luxe

Milk Chocolate Net: 60g Product Code: ECK130 Packing: 16 x 60g

Chocobar De Luxe Dark Chocolate Net: 60g Product Code: ECK129 Packing: 16x60g

BiMola

Quince & Almond Milk Chocolate Quince & Almond **Net:** 70g **Product Code:** EB618 **Packing:** 10 x (6 x 70g)