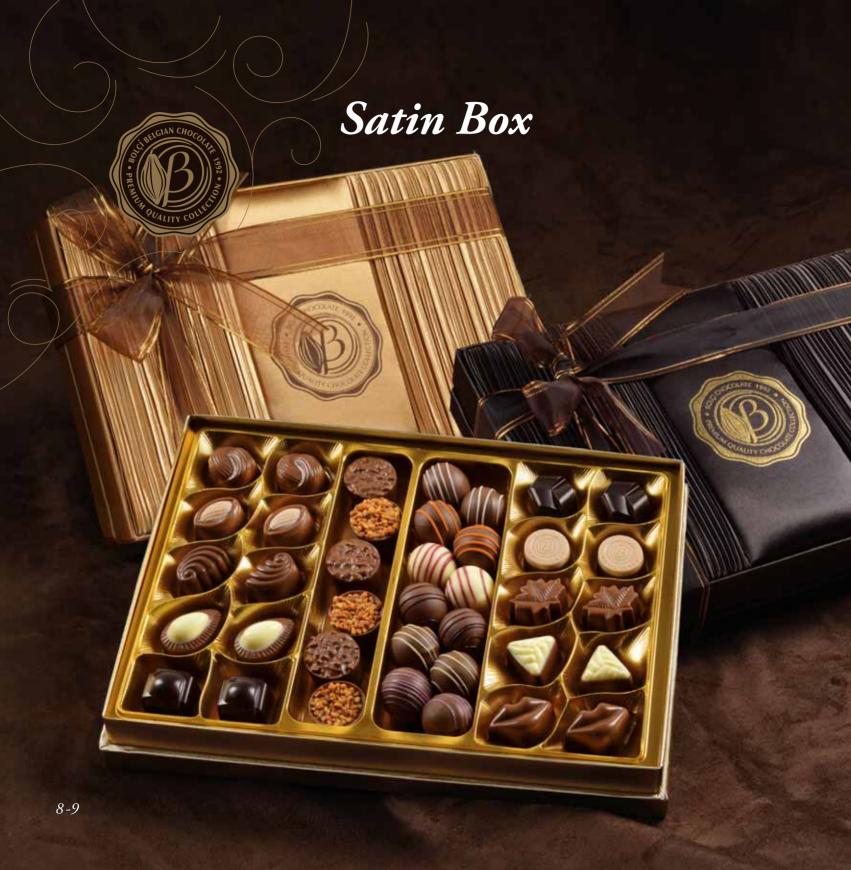

Light Brown Leather Box Assorted Chocolate Pralines

**Net:** 330g **Product Code:** ECH103 **Packing:** 10 x 330g

#### Light Brown Leather Box Assorted Chocolate Pralines

Net: 500g Product Code: ECH104 Packing:: 8 x 500g

BELGIAN CHO

ALITY CO