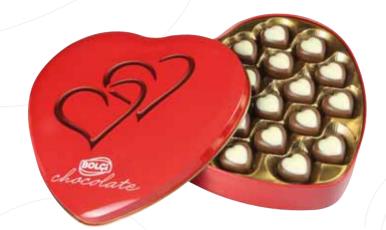

# Heart Chocolate Box

Assorted Chocolate Pralines Net: 108g Product Code: ECH028 Packing: 14x 108g

Special Heart

Dark Ganache & Milk Almond Gianduja Net: 100g Product Code: ECK123 Packing: 16x 100g

For My