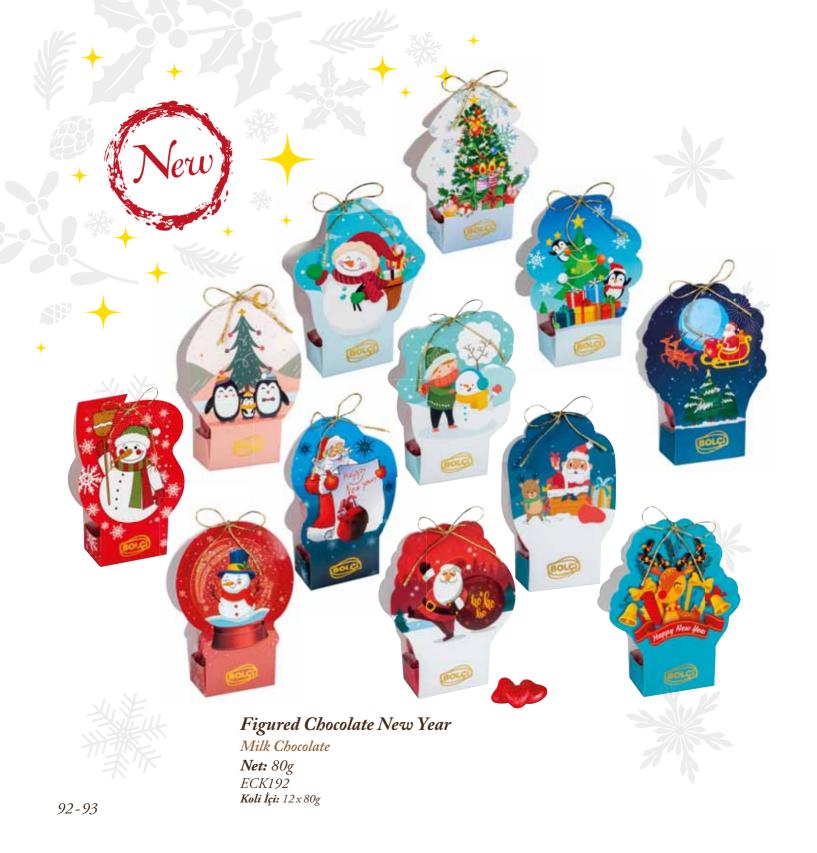

ew

#### Truffello

eW

Assorted Filled Chocolate Truffles Net: 40g Product Code: EBK154 Packing: 10 x (12 x 40g)