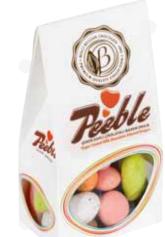

### Peeble

Colorful Sugar Coated Almond Dragee Net: 100g Product Code: EDK084 Packing: 14x100g droje

PTV