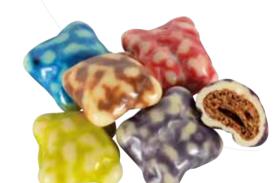

### Pookie Bear

Milk Chocolate Eggs Net: 130g Product Code: EBK143 Packing: 4 x (10 x 130g)

1.

163

Milk Chocolate Stones Net: 90g Product Code: EDK110 Packing: 24 x 90g

\* Baby Figures May Vary

Cube Finger Assorted Filled Chocolate Net: 145g Product Code: ECK125 Packing: 6x145g

### Peeble

BELGIAN CHOCO

QUALITY CO

Milk Chocolate Stones Net: 80g Product Code: EDK129 Packing: 14x80g