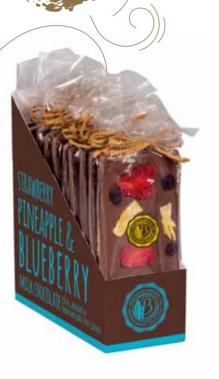

# HANDMADE CHOCOLATE TABLETS

eW

Handmade Tablet Milk Chocolate Strawberry, Pineapple & Blueberry Net: 60g Product Code: ECK195 Packing: 4 x (10 x 60g)

Handmade Tablet Milk Chocolate Orange, Guava & Black Mulberry Net: 60g Product Code: ECK196 Packing: 4 x (10 x 60g)