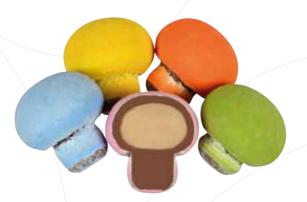

#### Sweet Mushrooms Jar

Colorful Sugar Coated Mushroom Dragees Net: 220g Product Code: EDK126 Packing: 6x 220g Sweet Mushrooms Milk & White Chocolate Mushroom Pralines Net: 240g Product Code: EBH005 Packing: 12x240g Sweet Mushrooms Milk & White Chocolate Mushroom Pralines Net: 120g Product Code: EBH004 Packing: 8 x 120g