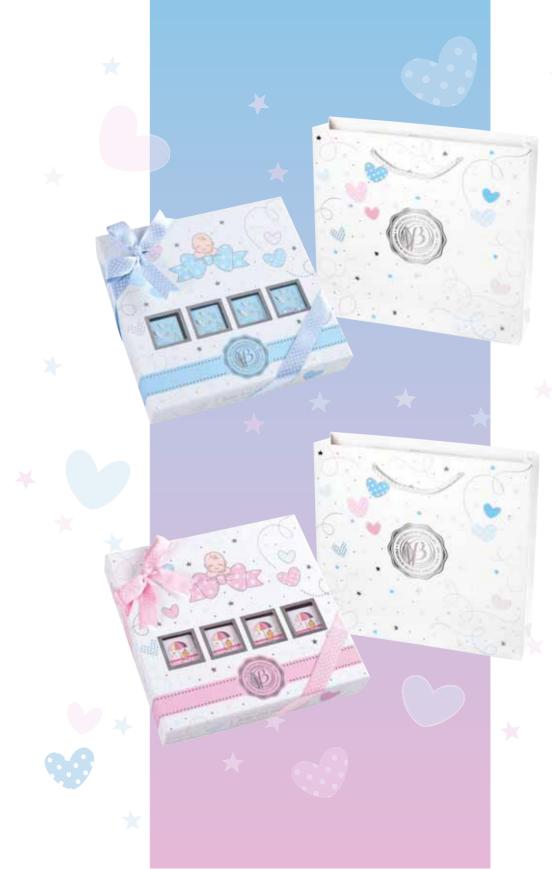

#### Madlen Baby Blue Box

Ŷ

Milk Madlen Chocolate Net: 468g Product Code: ECH029 Packing: 12x468g

#### Madlen Baby Pink Box

Milk Madlen Chocolate Net: 468g Product Code: ECH030 Packing: 12x468g

62-63

Baby Blue Box Milk Madlen Chocolate Net: 312g Product Code: ECH094 Packing: 10x312g

Baby Pink Box Milk Madlen Chocolate Net: 312g Product Code: ECH095 Packing: 10x312g