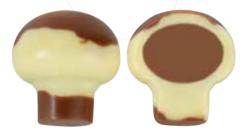

#### Sweet Mushrooms Jar

Colorful Sugar Coated Mushroom Dragees Net: 220g Product Code: EDK126 Packing: 6x 220g Sweet Mushrooms Milk & White Chocolate Mushroom Pralines Net: 240g Product Code: EBH005 Packing: 12x240g Sweet Mushrooms Milk & White Chocolate Mushroom Pralines Net: 120g Product Code: EBH004 Packing: 8 x 120g