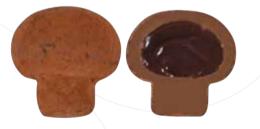

#### Sweet Mushrooms

White Sugar Coated Mushroom Dragees Net: 250g Product Code: EDH133 Packing: 12×250g

#### Sweet Mushrooms White Sugar Coated Mushroom Dragees Net: 125g Product Code: EDH132 Packing: 8 x 125g