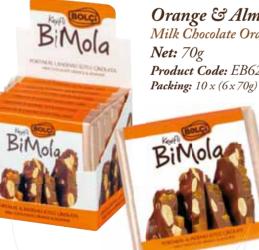

White Mix Fruit Cubes White Chocolate Mix Fruit Cubes **Net:** 70g **Product Code:** EB619 **Packing:** 10 x (6 x 70g)

**Orange & Almond** Milk Chocolate Orange & Almond **Product Code:** EB621

Guava & Pistachio Milk Chocolate Guava & Pistachio **Net:** 70g **Product Code:** EB620 Packing: 10 x (6 x 70g)