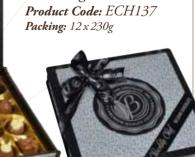

Wood & Leather Silver Box Assorted Chocolate Pralines Net: 230g Product Code: ECH137 Packing: 12x 230g