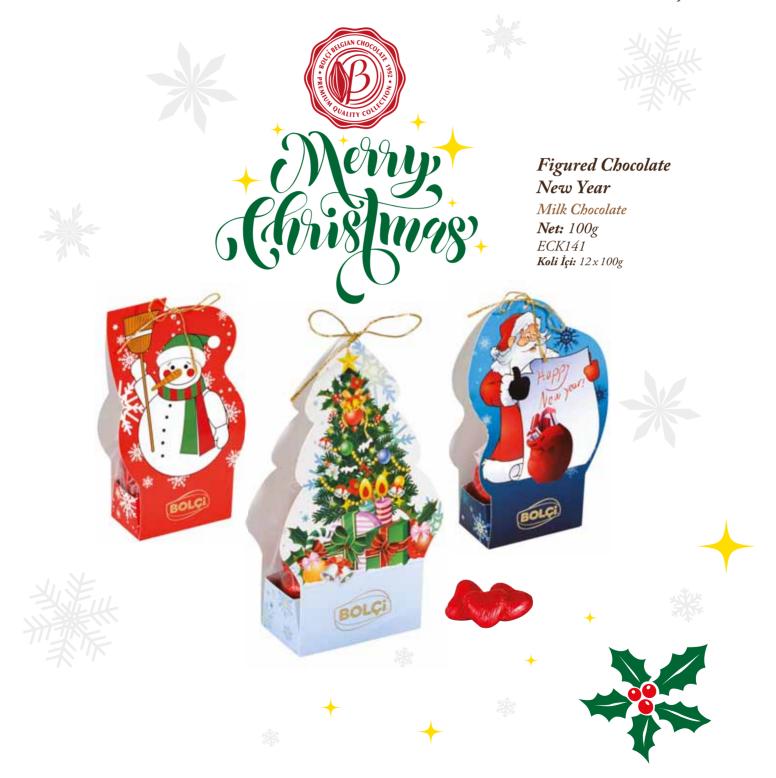

#### Christmas Routige Rea

**Boutige Red** Assorted Chocolate Pralines

Net: 100g Product Code: ECK070 Packing: 16x 100g

#### Christmas Routige Blo

**Boutiqe Black** Assorted Chocolate Pralines Net: 100g Product Code: ECK072 Packing: 16x100g CH

Christmas Boutiqe Green Assorted Chocolate Pralines

Assorted Chocolate Prain Net: 100g Product Code: ECK071 Packing: 16x100g

# **Christmas Selection**

Assorted Chocolate Pralines Net: 175g Product Code: ECH144 Packing: 14x175g

## **Christmas Selection**

Assorted Chocolate Pralines Net: 330g Product Code: ECH145 Packing: 10x330g

# **Christmas Symphony** Assorted Chocolate Pralines

Net: 410g Product Code: ECH147 Packing: 5x410g

\* Seasonal Products can have minimum order quantities.

# Christmas Diamond

ANNE KINGS

Assorted Chocolate Pralines Net: 465g Product Code: ECH148 Packing: 6x465g

\* Seasonal Products can have minimum order quantities.

Dry Fruits Milk Chocolate with Dry Fruits Net: 100g Product Code: ECK163 Packing: 14x100g