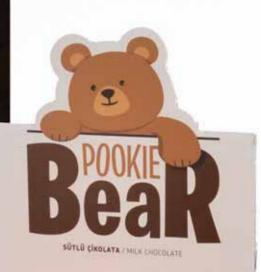

# POOKIE D C C

### Pookie Bear

Milk Chocolate Eggs Net: 130g Product Code: EBK143 Packing: 4 x (10 x 130g)

1.

163

Milk Chocolate Stones Net: 90g Product Code: EDK110 Packing: 24 x 90g

\* Baby Figures May Vary

Cube Finger Assorted Filled Chocolate Net: 145g Product Code: ECK125 Packing: 6x145g