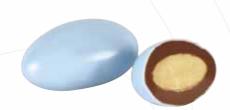

### Peeble

Colorful Sugar Coated Almond Dragee Net: 100g Product Code: EDK084 Packing: 14x100g droje

PTV