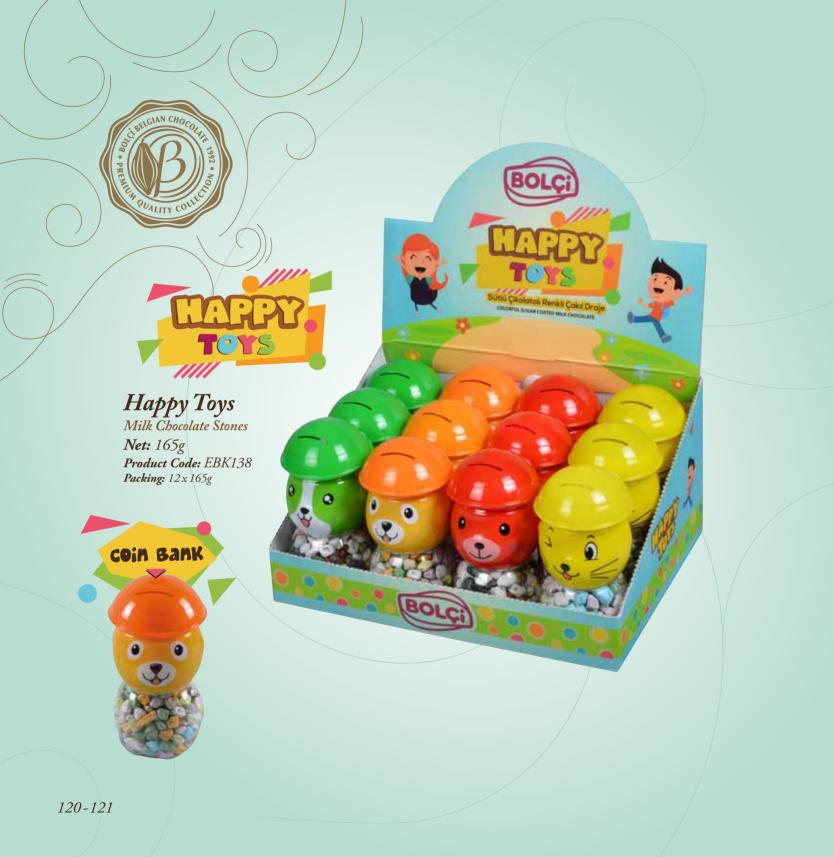

### Pookie Bear

Milk Chocolate Eggs Net: 130g Product Code: EBK143 Packing: 4 x (10 x 130g)

1.

163

Milk Chocolate Stones Net: 90g Product Code: EDK110 Packing: 24 x 90g

\* Baby Figures May Vary

Cube Finger Assorted Filled Chocolate Net: 145g Product Code: ECK125 Packing: 6x145g

### Peeble

BELGIAN CHOCO

QUALITY CO

Milk Chocolate Stones Net: 80g Product Code: EDK129 Packing: 14x80g