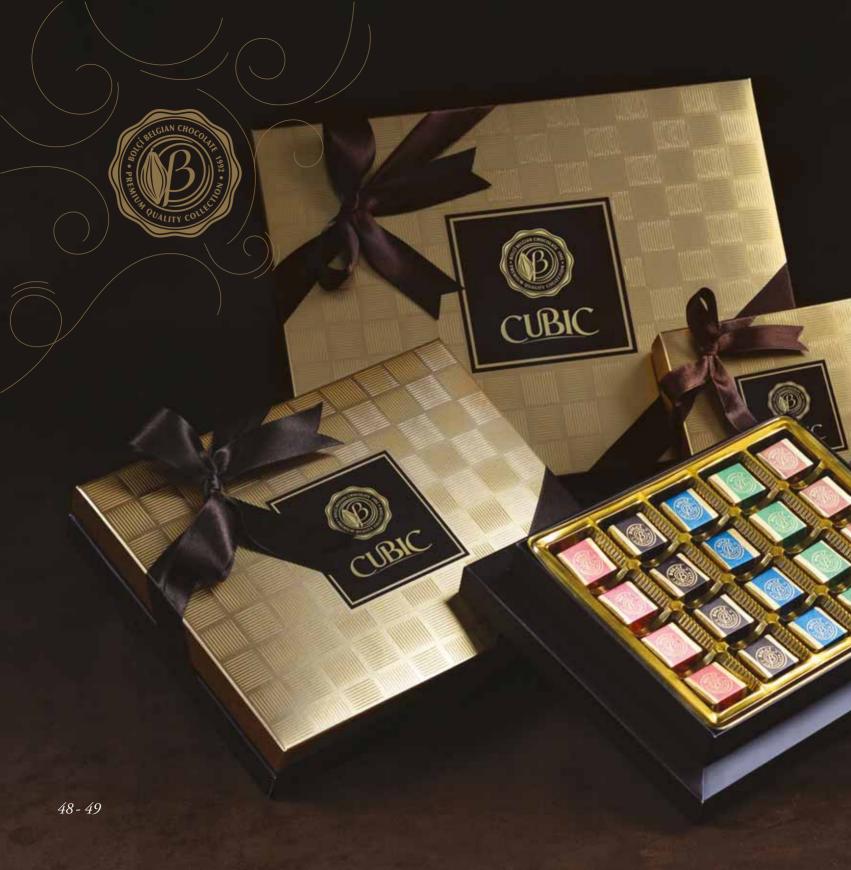

Q

CUBIC

(1/3)

Assorted Filled Chocolate Cubes Net: 120g Product Code: ECK042 Packing: 12 x 120g

Cubic Box Assorted Filled Chocolates Net: 345g Product Code: ECH059 Packing: 8x345g

CUBK

Cubic Box Assorted Filled Chocolates Net: 75g Product Code: ECH047 Packing: 8x75g Cubic Box Assorted Filled Chocolates Net: 165g Product Code: ECH054 Packing: 10 x 165g CUR<sub>4</sub>