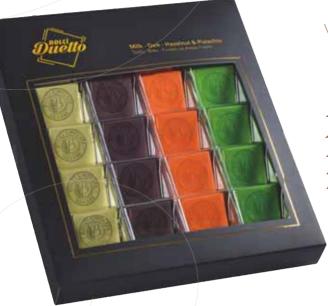

#### Duetto

Assorted Chocolate Neapolitan Net: 400g Product Code: EBH080 Packing: 16 x 400g

Aster NAPOLITE & Cherry of

10000

#### Duetto

Assorted Chocolate Neapolitan Net: 300g Product Code: EBH082 Packing: 14x300g