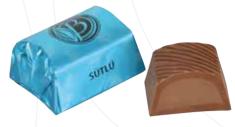

## Bolçi One Pistachio Bar

Milk Chocolate Covered Pistachio Croquant Net: 30g Product Code: EBK127 Packing: 12x (24x30g)

#### Bolçi One Pistachio

Milk Chocolate Covered Pistachio Croquant Net: 240g Product Code: EBH063 Packing: 6 x 240g