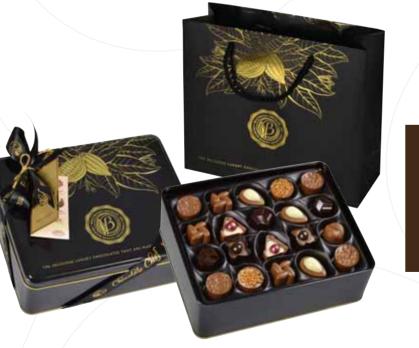

Light Brown Leather Box Assorted Chocolate Pralines

**Net:** 330g **Product Code:** ECH103 **Packing:** 10 x 330g

#### Light Brown Leather Box Assorted Chocolate Pralines

Net: 500g Product Code: ECH104 Packing:: 8 x 500g

BELGIAN CHO

ALITY CO

#### Dark Brown Leather Box

Assorted Chocolate Pralines

Net: 330g Product Code: ECH073 Packing: 10x330g

## Dark Brown Leather Box

Assorted Chocolate Pralines Net: 500g Product Code: ECH078 Packing: 8 × 500g

Satin Gold Box

Assorted Chocolate Pralines Net: 500g Product Code: ECH091 Packing: 6x 500g

Satin Claret Red Box Assorted Chocolate Pralines & Dragees Net: 500g Product Code: ECH084 Packing: 6x 500g