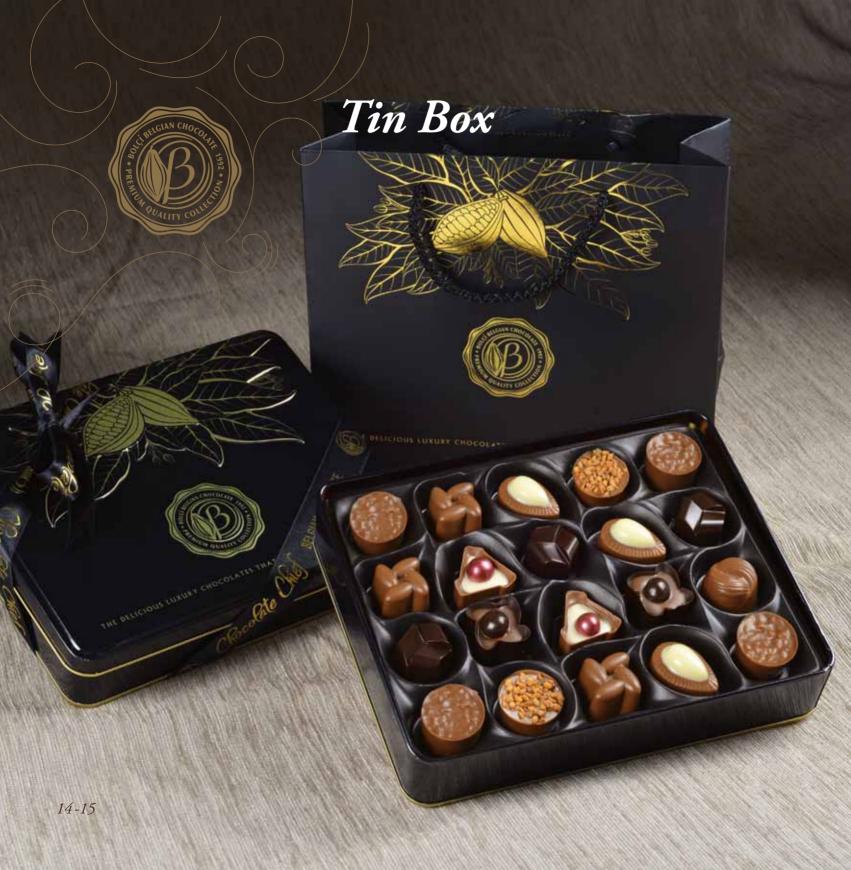

#### Tin Box

Assorted Chocolate Pralines Net: 250g Product Code: ECH092 Packing: 8 × 250g

Tin Box Assorted Chocolate Pralines Net: 500g Product Code: ECH093 Packing: 5 × 500g