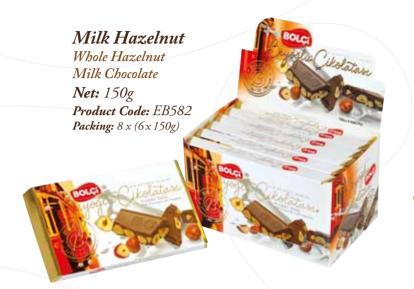

#### Dark Pistachio

Whole Pistachio Dark Chocolate Net: 60g Product Code: EB592 Packing: 16 x (6 x 60g)

Dark Hazelnut Whole Hazelnut Dark Chocolate Net: 90g Product Code: EB589 Packing: 12 x (6 x 90g)

Milk Pistachio Whole Pistachio Milk Chocolate Net: 90g Product Code: EB585 Packing: 12 x (6x90g) Dark Pistachio Whole Pistachio Dark Chocolate Net: 90g Product Code: EB593 Packing: 12 x (6x90g)

104-105

Dark Hazelnut Whole Hazelnut Dark Chocolate Net: 150g Product Code: EB590 Packing: 8 x (6x 150g)

Milk Pistachio Whole Pistachio Milk Chocolate Net: 150g Product Code: EB586 Packing: 8 x (6 x 150g)