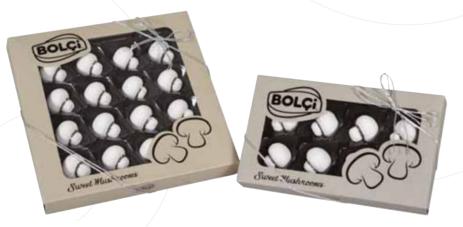

#### Sweet Mushrooms Jar

Colorful Sugar Coated Mushroom Dragees Net: 220g Product Code: EDK126 Packing: 6x 220g Sweet Mushrooms Milk & White Chocolate Mushroom Pralines Net: 240g Product Code: EBH005 Packing: 12x240g Sweet Mushrooms Milk & White Chocolate Mushroom Pralines Net: 120g Product Code: EBH004 Packing: 8 x 120g