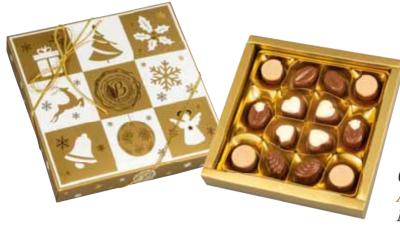

# **Christmas Selection**

Assorted Chocolate Pralines Net: 175g Product Code: ECH144 Packing: 14x175g

## **Christmas Selection**

Assorted Chocolate Pralines Net: 330g Product Code: ECH145 Packing: 10x330g