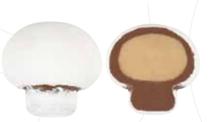

#### Sweet Mushrooms Jar

Colorful Sugar Coated Mushroom Dragees Net: 220g Product Code: EDK126 Packing: 6x 220g Sweet Mushrooms Milk & White Chocolate Mushroom Pralines Net: 240g Product Code: EBH005 Packing: 12x240g Sweet Mushrooms Milk & White Chocolate Mushroom Pralines Net: 120g Product Code: EBH004 Packing: 8 x 120g

#### Sweet Mushrooms

White Sugar Coated Mushroom Dragees Net: 250g Product Code: EDH133 Packing: 12×250g

#### Sweet Mushrooms White Sugar Coated Mushroom Dragees Net: 125g Product Code: EDH132 Packing: 8 x 125g

## Luxury Mushrooms Colorful Sugar Coated Mushroom Dragees

Net: 650g **Product Code:** EDH144 Packing: 7 x 650g

BOL

Sweet Mushrooms Colorful Sugar Coated Mushroom Dragees *Net:* 270g Product Code: EDH131 **Packing:** 12 x 270g

Sweet Mushrooms

Colorful Sugar Coated Mushroom Dragees **Net:** 135g **Product Code:** EDH130 **Packing:** 8 x 135g