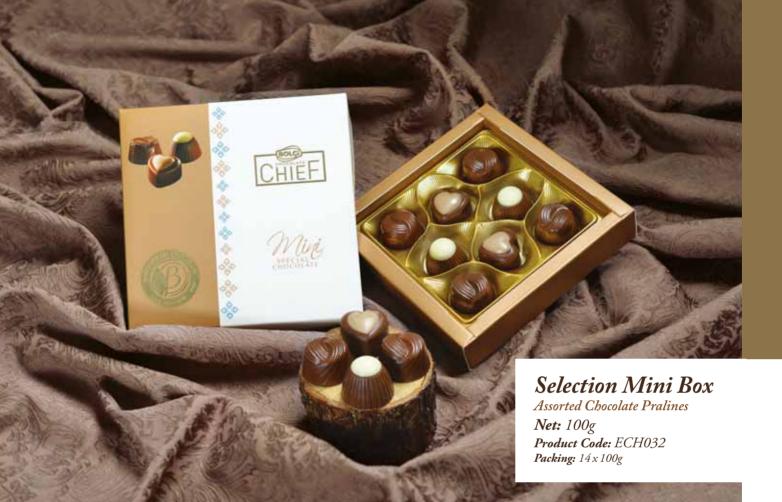

#### Selection Box Assorted Chocolate Pralines

Assorted Chocolate Pralin Net: 330g Product Code: ECH017 Packing: 10x330g

#### Selection Box

Assorted Chocolate Pralines

*Net:* 175g **Product Code:** ECH033 **Packing:** 14 x 175g

ICHIEF

9

Finger

BELGIAN CHO

TUBIC