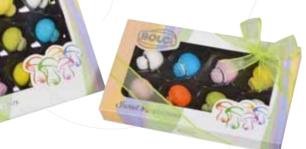

## Luxury Mushrooms Colorful Sugar Coated Mushroom Dragees

Net: 650g **Product Code:** EDH144 Packing: 7 x 650g

BOL

Sweet Mushrooms Colorful Sugar Coated Mushroom Dragees *Net:* 270g Product Code: EDH131 **Packing:** 12 x 270g

Sweet Mushrooms

Colorful Sugar Coated Mushroom Dragees **Net:** 135g **Product Code:** EDH130 **Packing:** 8 x 135g