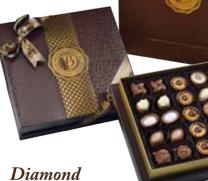

## **Diamond Box**

Diamond Black Box Assorted Chocolate Pralines Net: 330g Product Code: ECH087 Packing: 12 x 330g

### Diamond Black Box

Assorted Chocolate Pralines

Net: 230g Product Code: ECH086 Packing: 12 x 230g