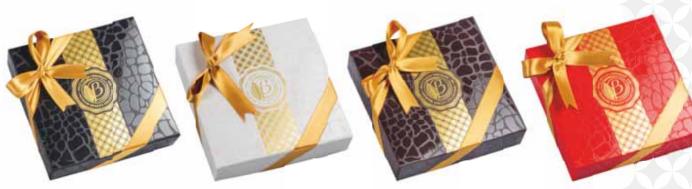

## **Diamond Box**

Diamond Black Box Assorted Chocolate Pralines Net: 330g Product Code: ECH087 Packing: 12 x 330g

### Diamond Black Box

Assorted Chocolate Pralines

Net: 230g Product Code: ECH086 Packing: 12 x 230g