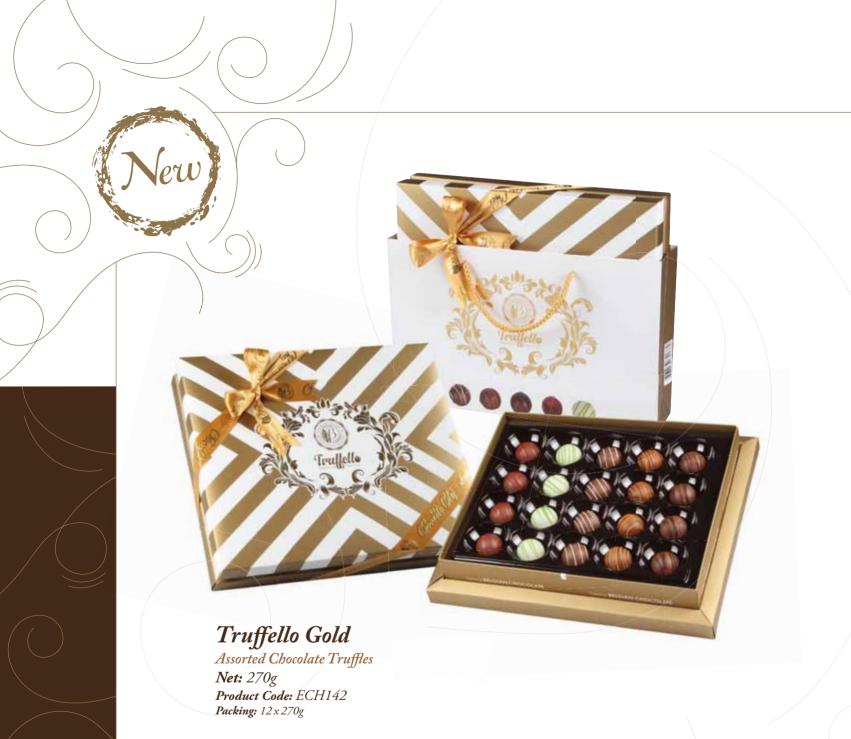

# **Truffello Black** Assorted Chocolate Truffles **Net:** 270g Product Code: ECH143 Packing: 12x270g Truffelle

42-43

Truffelle

**Truffello Red** Assorted Fruit Filled Chocolate Truffles **Net:** 270g Product Code: ECH156 Packing: 12x270g