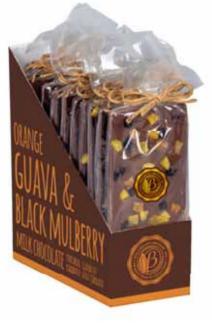

# HANDMADE CHOCOLATE TABLETS

eW

Handmade Tablet Milk Chocolate Strawberry, Pineapple & Blueberry Net: 60g Product Code: ECK195 Packing: 4 x (10 x 60g)

Handmade Tablet Milk Chocolate Orange, Guava & Black Mulberry Net: 60g Product Code: ECK196 Packing: 4 x (10 x 60g)