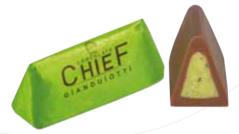

# Gianduiotti

White Gianduiotti White Hazelnut Gianduja Product Code: EC032 Packing: 3kg

Dark Gianduiotti Dark Hazelnut Gianduja Product Code: EC027 Packing: 3kg

Milk Almond Gianduiotti White Almond Gianduja Product Code: EC030 Packing: 3kg