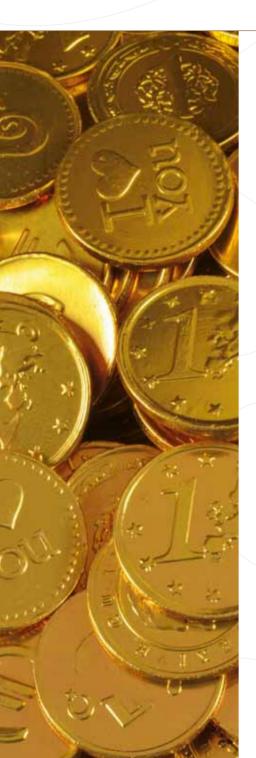

### Chocolate Coins

Milk Chocolate

Milk Chocolate **Net:** 21g

Product Code: EBK069 **Packing:** 6 x (24 x 21g)

**Net:** 250g Product Code: EBK068 **Packing:** 7 x 250g

### Chocolate Coins

Milk Chocolate Net: 7g Product Code: EBK071 Packing: 2 x (280 x 7g)

Paya

### Chocolate Coins

Milk Chocolate Net: 60g Product Code: EBK128 Packing: 2 x (25 x 60g)

- Charles

CocoCup Milk Chocolate Ball & Coin **Net:** 140g Product Code: EBK142 Packing: 4 x (12 x 140g)