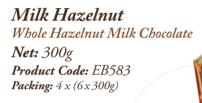

98-99

Dark Pistachio Dark Chocolate Pistachio Net: 70g Product Code: EB627 Packing: 10 x (6x 70g)

Milk Hazelnut Whole Hazelnut Milk Chocolate Net: 60g Product Code: EB580 Packing: 16 x (6 x 60g) Dark Hazelnut