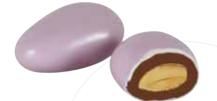

# 100% Natural Colorants are used in our products

Pearl Product Code: ED059 Packing: 3kg

Gold Product Code: ED052 Packing: 3kg

Grey Product Code: ED090 Packing: 3kg

Yellow Product Code: ED053 Packing: 3kg