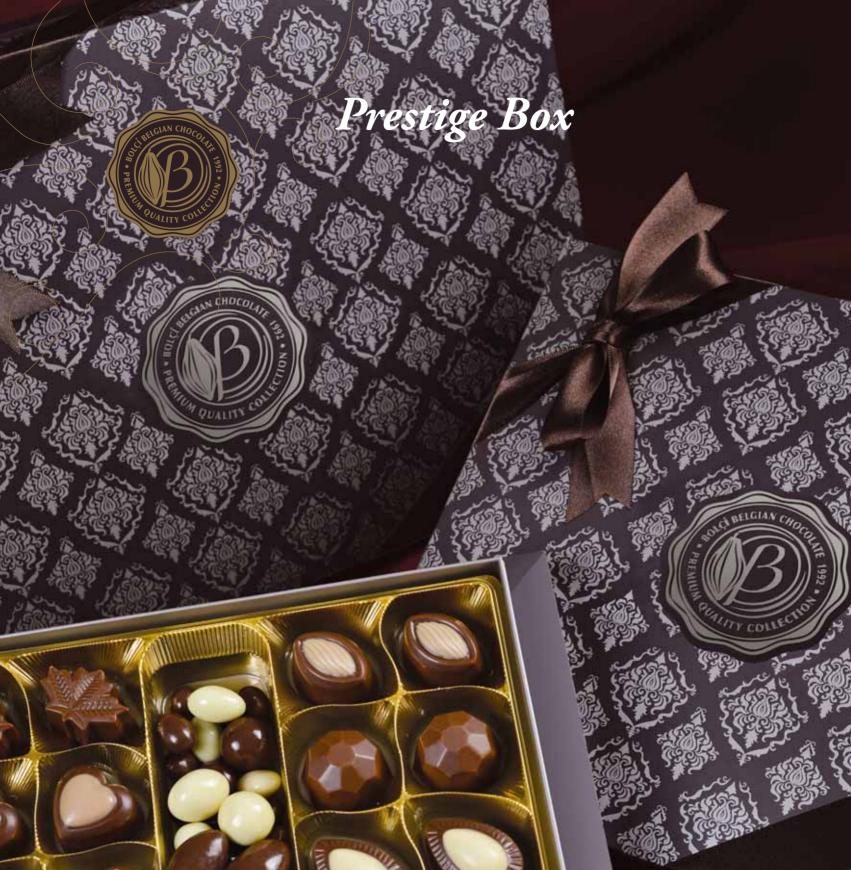

Cheolite Chief

Thocolate Selection

BELGIAN CHOC

QUALITY CO

Chorolate,

Chocolate Selection Assorted Chocolate Pralines Net: 460g Product Code: ECH149 Packing: 8x460g Chall

Prestige Box Assorted Chocolate Pralines & Dragees Net: 350g Product Code: ECH060 Packing: 8x350g

Prestige Box Assorted Chocolate Pralines & Dragees Net: 500g Product Code: ECH036 Packing: 4x500g

BOL

-

BOL

Symphony Box Assorted Chocolate Pralines Net: 230g Product Code: ECH001 Packing: 12 x 230g

ROLCI

Symphony Box Assorted Chocolate Pralines