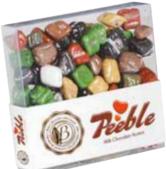

### Peeble

BELGIAN CHOCO

QUALITY CO

Milk Chocolate Stones Net: 80g Product Code: EDK129 Packing: 14x80g