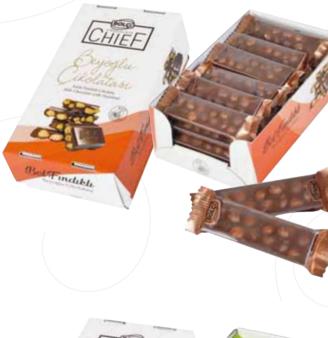

#### Bolçi Chief Pistachio Assorted Chocolate Covered

Assorted Chocolate Covered Pistachio Croquant Net: 200g Product Code: EDH103 Packing: 10x 200g

Contraction of the

#### **Bolçi Chief Hazelnut** Assorted Chocolate Covered

Assorted Chocolate Covered Hazelnut Croquant Net: 200g Product Code: EDH102 Packing: 10x200g

Bolçi Hazelnut

BOLC

BOLU ÇİKOLATASI

BOLC

BOLU ÇİKOLATASI