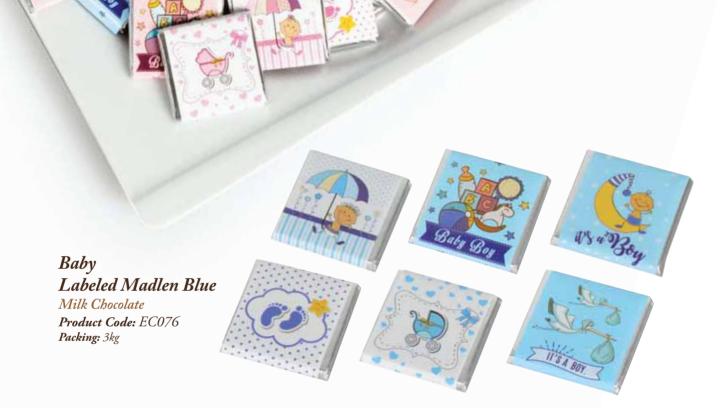

# Madlen Chocolates

Labeled Madlen Milk Chocolate Product Code: EC020 Packing: 3kg

Labeled Madlen Dark Chocolate Product Code: EC021 Packing: 3kg

Labeled Madlen Milk Chocolate Hazelnut Product Code: EC024 Packing: 3kg