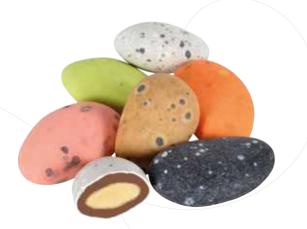

### Pookie Bear

Milk Chocolate Eggs Net: 130g Product Code: EBK143 Packing: 4 x (10 x 130g)

1.

163

Milk Chocolate Stones Net: 90g Product Code: EDK110 Packing: 24 x 90g

\* Baby Figures May Vary

Cube Finger Assorted Filled Chocolate Net: 145g Product Code: ECK125 Packing: 6x145g

### Peeble

BELGIAN CHOCO

QUALITY CO

Milk Chocolate Stones Net: 80g Product Code: EDK129 Packing: 14x80g