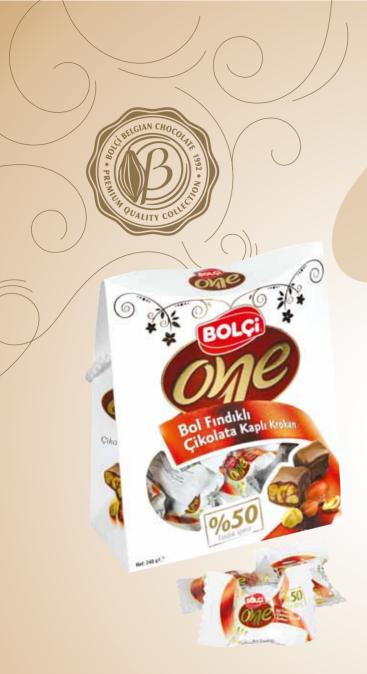

#### Bolçi One Hazelnut Bar

Milk Chocolate Covered Hazelnut Croquant Net: 30g Product Code: EBK126 Packing: 12x (24x30g)

## Bolçi One Pistachio Bar

Milk Chocolate Covered Pistachio Croquant Net: 30g Product Code: EBK127 Packing: 12x (24x30g)

#### Bolçi One Hazelnut

Milk Chocolate Covered Hazelnut Croquant Net: 240g Product Code: EBH062 Packing: 6x 240g

#### Bolçi One Pistachio

Milk Chocolate Covered Pistachio Croquant Net: 240g Product Code: EBH063 Packing: 6 x 240g