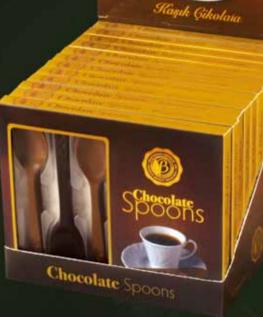

### Chocolate Spoons Milk & Dark Chocolate

Milk & Dark Chocolat Net: 54g Product Code: EBK129 Packing: 6 x (12 x 54g)

GIAN CH

QUALITY CO

olate