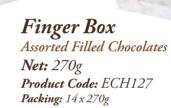

Wood & Leather Silver Box Assorted Chocolate Pralines Net: 230g Product Code: ECH137 Packing: 12x 230g