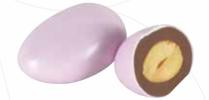

### Peeble

Colorful Sugar Coated Almond Dragee Net: 100g Product Code: EDK084 Packing: 14x100g droje

PTV