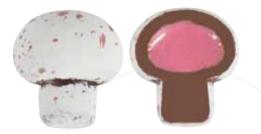

#### Sweet Mushrooms Jar

Colorful Sugar Coated Mushroom Dragees Net: 220g Product Code: EDK126 Packing: 6x 220g Sweet Mushrooms Milk & White Chocolate Mushroom Pralines Net: 240g Product Code: EBH005 Packing: 12x240g Sweet Mushrooms Milk & White Chocolate Mushroom Pralines Net: 120g Product Code: EBH004 Packing: 8 x 120g