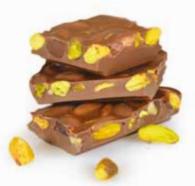

#### Bolçi One Hazelnut Bar

Milk Chocolate Covered Hazelnut Croquant Net: 30g Product Code: EBK126 Packing: 12x (24x30g)

## Bolçi One Pistachio Bar

Milk Chocolate Covered Pistachio Croquant Net: 30g Product Code: EBK127 Packing: 12x (24x30g)

#### Bolçi One Hazelnut

Milk Chocolate Covered Hazelnut Croquant Net: 240g Product Code: EBH062 Packing: 6x 240g

#### Bolçi One Pistachio

Milk Chocolate Covered Pistachio Croquant Net: 240g Product Code: EBH063 Packing: 6 x 240g