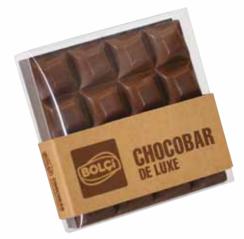

#### Chocobar De Luxe

Milk Chocolate Net: 60g Product Code: ECK130 Packing: 16 x 60g

Chocobar De Luxe Dark Chocolate Net: 60g Product Code: ECK129 Packing: 16x60g

BiMola

Quince & Almond Milk Chocolate Quince & Almond **Net:** 70g **Product Code:** EB618 **Packing:** 10 x (6 x 70g)