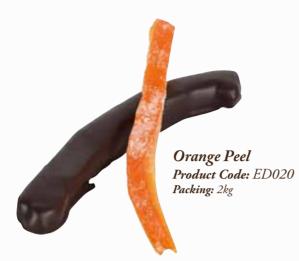

Finger Nero Dark Hazelnut Gianduja & Coffee Product Code: EC041 Packing: 3kg

Hazelnut Product Code: ED015 Packing: 3kg

Almond Product Code: ED025 Packing: 3kg

Pistachio Product Code: ED016 Packing: 3kg

Raisin Product Code: ED019 Packing: 3kg

Product Code: ED177

Packing: 3kg

Orange Product Code: ED017 Packing: 3kg

Biscuit Product Code: ED182 Packing: 2kg

Crispy Ball With Popping Candy

Crispy With Tiramisu Product Code: ED027 Packing: 2kg

Princess Almond Product Code: ED049 Packing: 3kg