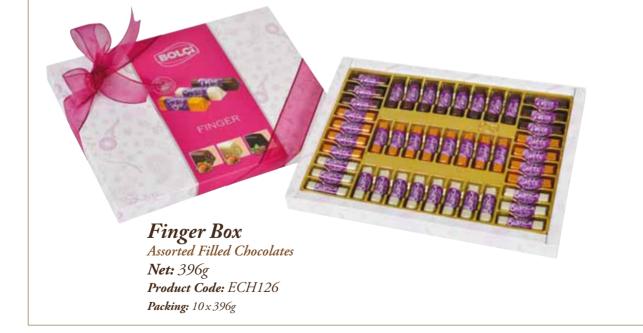

#### Selection Box

Assorted Chocolate Pralines

*Net:* 175g **Product Code:** ECH033 **Packing:** 14 x 175g

ICHIEF

9

Finger

BELGIAN CHO

TUBIC