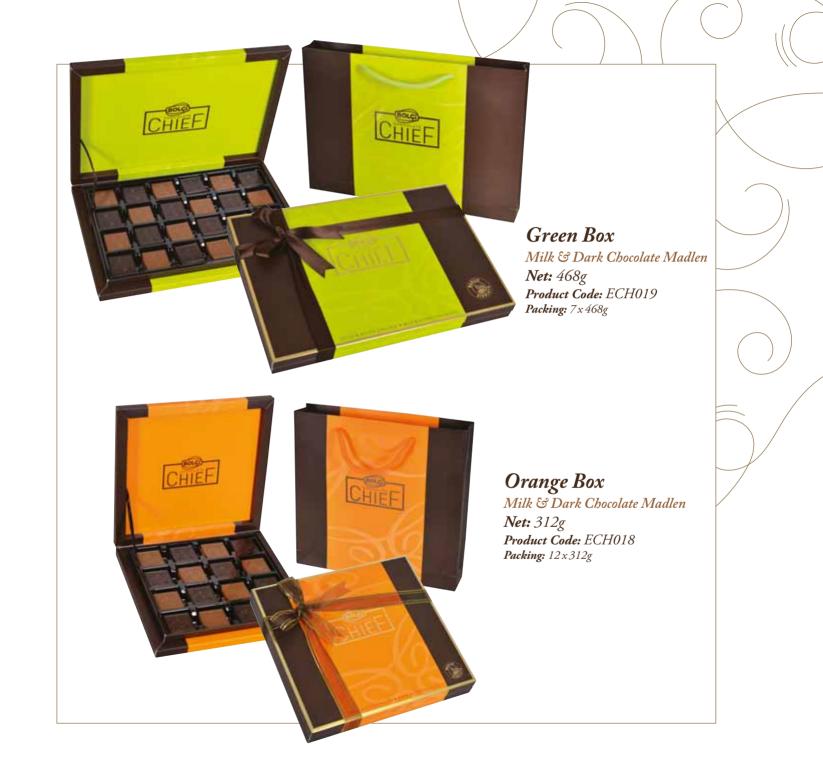

#### Diamond White Box Assorted Chocolate Pralines Net: 290g Product Code: ECH130 Packing: 12x 290g

Diamond White Box Assorted Chocolate Pralines Net: 465g Product Code: ECH131 Packing: 12x465g

Brown Box Assorted Chocolate Pralines Net: 290g Product Code: ECH096 Packing: 12x 290g Diamond Brown Box Assorted Chocolate Pralines Net: 465g Product Code: ECH097 Packing: 12x465g