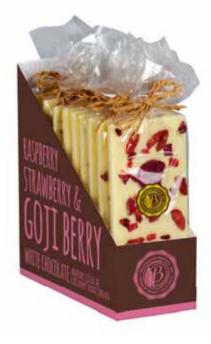

Handmade Tablet White Chocolate Raspberry, Strawberry & Goji Berry Net: 60g Product Code: ECK197 Packing: 4 x (10 x 60g)