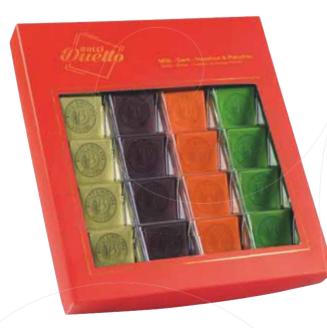

#### Duetto Red

Assorted Chocolate Neapolitan Net: 300g Product Code: EBH083 Packing: 14x300g